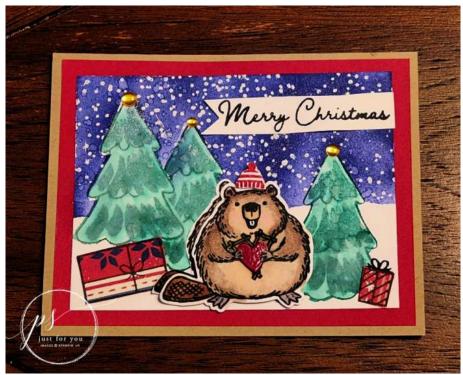

## Fluffiest Friends Christmas

All images © 1990-2023 Stampin' Up!®

## Measurements:

Crumb Cake: 8 1/2" x 5 1/2"

Real Red: 4" x 5 ½"

Basic White: 3 ½" x 4 ¾", plus scrap piece

## Instructions:

- 1. Fold 8 ½" x 5 ½" Crumb Cake card stock to create card base.
- 2. Glue Real Red card stock layer to front of card.

- 3. Stamp tree onto post-it note and cut to make a mask. Stamp tree outline onto Basic White card stock with Shaded Spruce ink pad. Place tree mask on top and stamp another tree. Stamp third tree. Repeat with the solid tree image. Use water painter to blend in the ink.
- 4. Tear scrap piece of paper to create a mask for snow/sky line and place on Basic White card stock. Place mask on tree and sponge Starry Sky ink around it with Blending Brush. Continue across to cover the top portion of the card to create sky.
- **5**. Stamp snowflake image from "Forever Forest" set with Versamark across sky. Sprinkle with white embossing powder, shake off excess and set with heat tool.
- 6. Splatter a bit of water onto trees with water painter. Let dry.
- 7. Stamp beaver image from "Fluffiest Friends" set with Black Memento ink pad onto scrap piece of Basic White card stock and repeat for a total of two beavers.
- **8.** Colour beavers with Stampin' Blends markers and cut with corrdinating dies. Glue first beaver to card.
- **9**. Use scissors to cut the second beaver's forepaws to 'hold' heart (next step). Place on top of the first beaver, slightly off-set, using Stampin' Dimensionals.
- **10.** Cut small heart from scrap piece of Real Red cardstock using a die or punch. Emboss in clear and use a Stampin' Dimensional to place between the beaver's forepaws.
- 11. Stamp two hats with Real Red ink onto scrap piece of Basic White card stock and cut with scissors. Layer the two hats together with Stampin' Dimensional and glue to card.
- **12**. Stamp the present images onto Designer Series Paper. Cut and place onto card with glue and/or stampin' dimensionals.
- 13. Add gems on top of each tree to finish card.