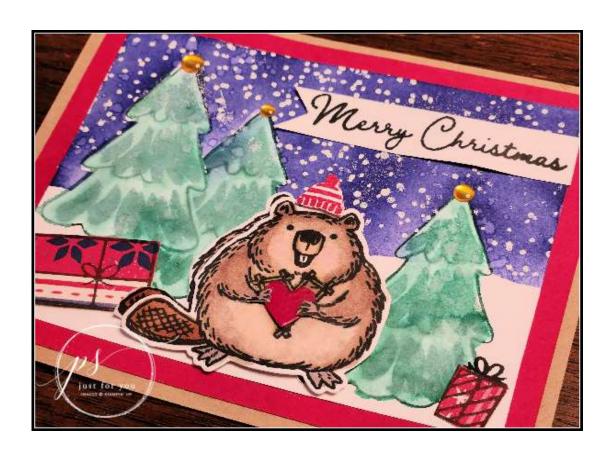

## Fluffiest Friends Christmas

All images © 1990-2023 Stampin' Up!®

## Instructions:

- 1. Fold 8 ½" x 5 ½" Crumb Cake card stock to create card base.
- 2. Glue Real Red card stock layer to front of card.

- 3. Stamp tree onto post-it note and cut to make a mask. Stamp tree outline onto Basic White card stock with Shaded Spruce ink pad. Place tree mask on top and stamp another tree. Stamp third tree. Repeat with the solid tree image. Use water painter to blend in the ink.
- 4. Tear scrap piece of paper to create a mask for snow/sky line and place on Basic White card stock. Place mask on tree and sponge Starry Sky ink around it with Blending Brush. Continue across to cover the top portion of the card to create sky.
- **5**. Stamp snowflake image from "Forever Forest" set with Versamark across sky. Sprinkle with white embossing powder, shake off excess and set with heat tool.
- 6. Splatter a bit of water onto trees with water painter. Let dry.
- 7. Stamp beaver image from "Fluffiest Friends" set with Black Memento ink pad onto scrap piece of Basic White card stock and repeat for a total of two beavers.
- **8.** Colour beavers with Stampin' Blends markers and cut with corrdinating dies. Glue first beaver to card.
- **9**. Use scissors to cut the second beaver's forepaws to 'hold' heart (next step). Place on top of the first beaver, slightly off-set, using Stampin' Dimensionals.
- **10.** Cut small heart from scrap piece of Real Red cardstock using a die or punch. Emboss in clear and use a Stampin' Dimensional to place between the beaver's forepaws.
- 11. Stamp two hats with Real Red ink onto scrap piece of Basic White card stock and cut with scissors. Layer the two hats together with Stampin' Dimensional and glue to card.
- **12**. Stamp the present images onto Designer Series Paper. Cut and place onto card with glue and/or stampin' dimensionals.
- 13. Add gems on top of each tree to finish card.